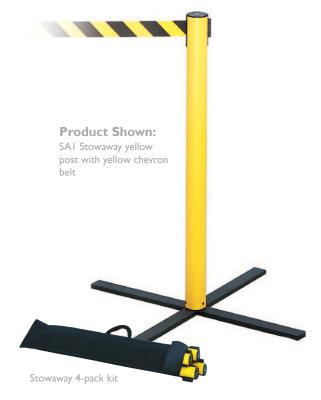

## Tensabarrier<sup>®</sup> SA1 Stowaway<sup>®</sup>

## Part of the world's first and largest range of retractable belt barrier systems.

The ultimate in portable barriers, Stowaway® comes as a kit of four posts stored in a convenient carry bag. Fast to assemble and provides up to 50' of barrier. Ideal for spill kits, disaster recovery packs, or any application where portability is essential.

## Specifications:

Construction: UPVC post, black powder coated heavy duty

aluminium feet Height: 34" Weight: 7.5 lbs **Tube Dia.: 2.5"** 

Base diameter: 29.5" Belt Length 13' Post Color: yellow

Belt Color: yellow/black diagonal stripe

## Features and Benefits:

- > 50' of barrier in a compact carry bag
- > stows easily in car trunk, utility closet or shed
- fast to assemble
- high visibility yellow posts and black/yellow belts
- ideal for indoor or outdoor use