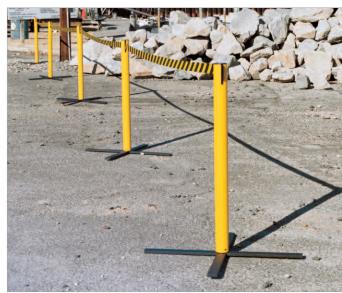

## Part of the world's first and largest range of retractable belt barrier systems.

The ultimate in portable barriers, Stowaway® comes as a kit of four posts stored in a convenient carry bag. Fast to assemble and provides up to 50' of barrier. Ideal for spill kits, disaster recovery packs, or any application where portability is essential.

## Features and Benefits:

- > 50' of barrier in a compact carry bag
- > stows easily in car trunk, utility closet or shed
- fast to assemble
- high visibility yellow posts and black/yellow belts
- ideal for indoor or outdoor use