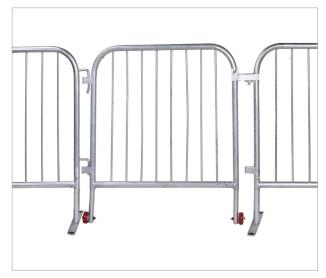

## **CUSTOMER & EMERGENCY ACCESS**

CrowdMaster gates provide access through a line of barricades. Attached using the same hook & loop system of the barricades, the gates have an easy open latch which will hold the gate securely when closed. Gates not only allow customer access but also provide emergency access for EMS and police and act as a safety feature in case rapid evacuation of the area is required. CrowdMaster gates come in two sizes 38"/1m which allows individual access and 79"/2m which allows volume access.

#### Model GT7944

**Height:** 44"/1.2m **Length:** 79"/2m

Closed

Halfway Open

Fully Open