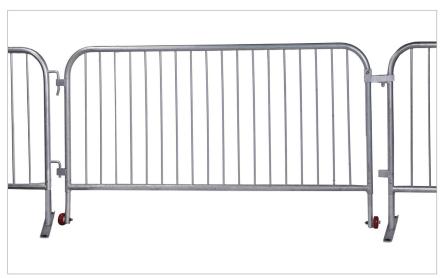

## **CUSTOMER & EMERGENCY ACCESS**

CrowdMaster gates provide access through a line of barricades. Attached using the same hook & loop system of the barricades, the gates have an easy open latch which will hold the gate securely when closed. Gates not only allow customer access but also provide emergency access for EMS and police and act as a safety feature in case rapid evacuation of the area is required. CrowdMaster gates come in two sizes 38"/1m which allows individual access and 79"/2m which allows volume access.

#### Model GT7944

**Height:** 44"/1.2m **Length:** 79"/2m

Closed

Halfway Open

Fully Open