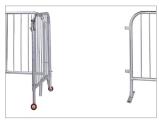

## **CUSTOMER & EMERGENCY ACCESS**

CrowdMaster gates provide access through a line of barricades. Attached using the same hook & loop system of the barricades, the gates have an easy open latch which will hold the gate securely when closed. Gates not only allow customer access but also provide emergency access for EMS and police and act as a safety feature in case rapid evacuation of the area is required. CrowdMaster gates come in two sizes 38"/1m which allows individual access and 79"/2m which allows volume access.

Model GT3844

Model GT7944

#### Model GT7944

**Height:** 44"/1.2m **Length:** 79"/2m

Closed

Halfway Open

Fully Open